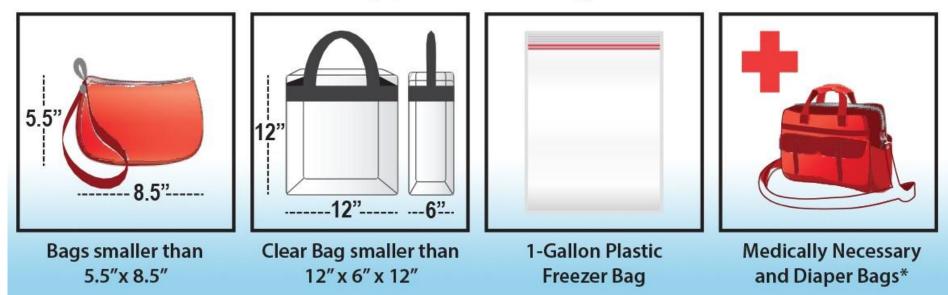

# **Approved Bags**

#### \*Medically Necessary & Diaper Bags must be properly inspected by Security Personnel at the entrance!

Marion County School Announces Athletics Clear Bag Policy In order to provide a safe and secure environment for our parents, community members, students, athletes, staff, and officials.

#### **Approved Bags**

- Clear plastic or vinyl bags that do not exceed 12" x 6" x 12"
- One-gallon clear plastic freezer bag

- Small clutch bags no larger than 4.5" x 6.5" approximately the size of a hand, with or without a handle or strap
- Medically necessary items (after proper inspection at the entrance)
- Diaper bags (with an infant/toddler after proper inspection at the entrance)